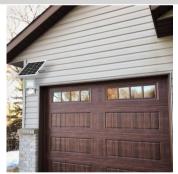

## NEW ITEMS SOLAR LED GARAGE LIGHT

**Microwave Sensor** 

Three different lighting mode Wide induction angle ,Adjustable

NEW

## **Specifications**

| Model               | SFL-10                                                                     |
|---------------------|----------------------------------------------------------------------------|
| LED                 | 80PCS 1000lumens                                                           |
| Battery type        | Rechargeable Li-ion battery                                                |
| Solar panel         | 5W High efficiency solar panel                                             |
| CCT                 | 6000-6500K (OEM Acceptable)                                                |
| Solar charging time | 6-8hrs by bright sunlight                                                  |
| Lighting Mode       | Three lighting mode by manual switch                                       |
| Material            | UV Procted PC +ABS                                                         |
| Size                | 163*232*92mm                                                               |
| Working Temperature | -25°C to 65°C IP65                                                         |
| Installation height | 2-3M , wall mounted                                                        |
| Application         | Home Plaza Garden Yard, Garage , Barn, Courtyard, Farm , Private Residence |