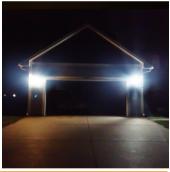

## NEW ITEMS SOLAR LED GARAGE LIGHT

**Microwave Sensor** 

Three different lighting mode Wide induction angle ,Adjustable

NEW

## **Specifications**

| Model               | SFL-10                                                                     |
|---------------------|----------------------------------------------------------------------------|
| LED                 | 80PCS 1000lumens                                                           |
| Battery type        | Rechargeable Li-ion battery                                                |
| Solar panel         | 5W High efficiency solar panel                                             |
| CCT                 | 6000-6500K (OEM Acceptable)                                                |
| Solar charging time | 6-8hrs by bright sunlight                                                  |
| Lighting Mode       | Three lighting mode by manual switch                                       |
| Material            | UV Procted PC +ABS                                                         |
| Size                | 163*232*92mm                                                               |
| Working Temperature | -25°C to 65°C IP65                                                         |
| Installation height | 2-3M , wall mounted                                                        |
| Application         | Home Plaza Garden Yard, Garage , Barn, Courtyard, Farm , Private Residence |