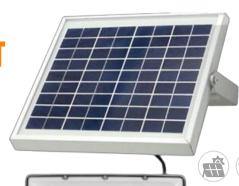

## **Specifications**

| Model               | SFL-10                                                                     |
|---------------------|----------------------------------------------------------------------------|
| LED                 | 80PCS 1000lumens                                                           |
| Battery type        | Rechargeable Li-ion battery                                                |
| Solar panel         | 5W High efficiency solar panel                                             |
| CCT                 | 6000-6500K (OEM Acceptable)                                                |
| Solar charging time | 6-8hrs by bright sunlight                                                  |
| Lighting Mode       | Three lighting mode by manual switch                                       |
| Material            | UV Procted PC +ABS                                                         |
| Size                | 163*232*92mm                                                               |
| Working Temperature | -25°C to 65°C IP65                                                         |
| Installation height | 2-3M , wall mounted                                                        |
| Application         | Home Plaza Garden Yard, Garage , Barn, Courtyard, Farm , Private Residence |