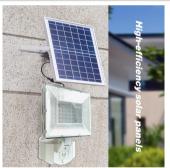

## NEW ITEMS SOLAR LED GARAGE LIGHT

**Microwave Sensor** 

Three different lighting mode Wide induction angle ,Adjustable

NEW

## **Specifications**

| Model               | SFL-10                                                                     |
|---------------------|----------------------------------------------------------------------------|
| LED                 | 80PCS 1000lumens                                                           |
| Battery type        | Rechargeable Li-ion battery                                                |
| Solar panel         | 5W High efficiency solar panel                                             |
| CCT                 | 6000-6500K (OEM Acceptable)                                                |
| Solar charging time | 6-8hrs by bright sunlight                                                  |
| Lighting Mode       | Three lighting mode by manual switch                                       |
| Material            | UV Procted PC +ABS                                                         |
| Size                | 163*232*92mm                                                               |
| Working Temperature | -25°C to 65°C IP65                                                         |
| Installation height | 2-3M , wall mounted                                                        |
| Application         | Home Plaza Garden Yard, Garage , Barn, Courtyard, Farm , Private Residence |