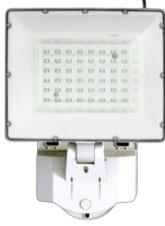

## **Specifications**

| Model               | SFL-10                                                                     |
|---------------------|----------------------------------------------------------------------------|
| LED                 | 80PCS 1000lumens                                                           |
| Battery type        | Rechargeable Li-ion battery                                                |
| Solar panel         | 5W High efficiency solar panel                                             |
| CCT                 | 6000-6500K (OEM Acceptable)                                                |
| Solar charging time | 6-8hrs by bright sunlight                                                  |
| Lighting Mode       | Three lighting mode by manual switch                                       |
| Material            | UV Procted PC +ABS                                                         |
| Size                | 163*232*92mm                                                               |
| Working Temperature | -25°C to 65°C IP65                                                         |
| Installation height | 2-3M , wall mounted                                                        |
| Application         | Home Plaza Garden Yard, Garage , Barn, Courtyard, Farm , Private Residence |