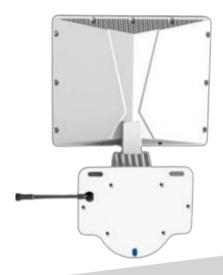

## **Specifications**

| Model               | SFL-10                                                                     |
|---------------------|----------------------------------------------------------------------------|
| LED                 | 80PCS 1000lumens                                                           |
| Battery type        | Rechargeable Li-ion battery                                                |
| Solar panel         | 5W High efficiency solar panel                                             |
| CCT                 | 6000-6500K (OEM Acceptable)                                                |
| Solar charging time | 6-8hrs by bright sunlight                                                  |
| Lighting Mode       | Three lighting mode by manual switch                                       |
| Material            | UV Procted PC +ABS                                                         |
| Size                | 163*232*92mm                                                               |
| Working Temperature | -25°C to 65°C IP65                                                         |
| Installation height | 2-3M , wall mounted                                                        |
| Application         | Home Plaza Garden Yard, Garage , Barn, Courtyard, Farm , Private Residence |