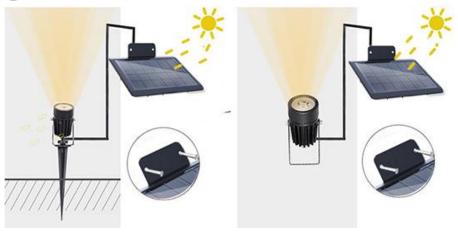

## **IMAGE 1**

**SOLAR SPOT LIGHTS** 

# Convenient installation

No tools required easy and quick installation

2 wall-mounted light