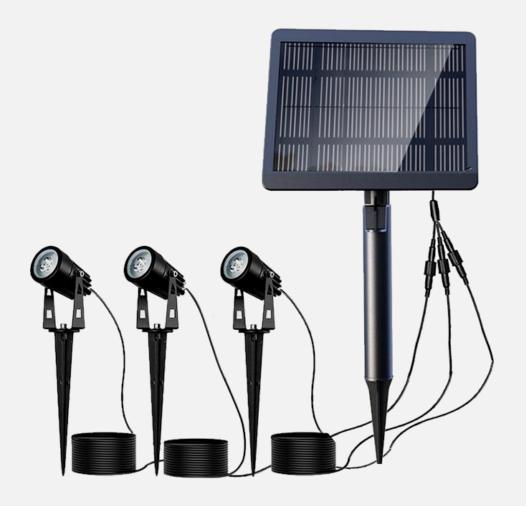

## **IMAGE 1**

**SOLAR SPOT LIGHTS** 

### **TECHNICAL SPECIFICATIONS**

| Technical Speficiaions |                                                             |
|------------------------|-------------------------------------------------------------|
| Epistar SMD LED        | 3W (Green+yellow+Blue)                                      |
| LED QTY                | 3*1pcs                                                      |
| Battery Type           | 3.7V 2200mAh, Li-ion,                                       |
| Solar Panel            | 3W PET Laminated Plate 168MM*142MM*28MM 3M waterproof cable |
| Charging method        | Solar power                                                 |
| Solar charging time    | 6-8 hrs by bright sunshine                                  |
| Lighting time          | 12hrs after full charged                                    |
| Sensor                 | Light sensor                                                |
| Lighting mode          | Light control automatic for lighting , more than 12hrs      |
| Material               | Aluminum + Glass                                            |
| IP level               | 65                                                          |
| Working Temperature    | -25°C ~ 65°C                                                |
| Warranty               | 1 year                                                      |
| Certificate            | CE,ROHS ,FCC , ISO9001:2015                                 |
| Installation height    | 15CM                                                        |
| Package                | Plain box : 16.5*23.5*6.5CM                                 |