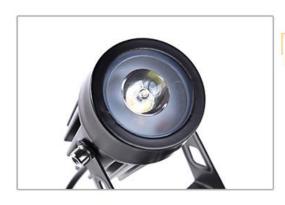

## Bright LED light source

Double gold wire exudes high brightness, good color rendering, effective heat dissipation and long-term use