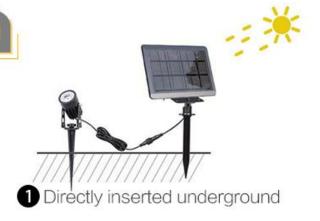

# Convenient installation

No tools required easy and quick installation

2 wall-mounted light