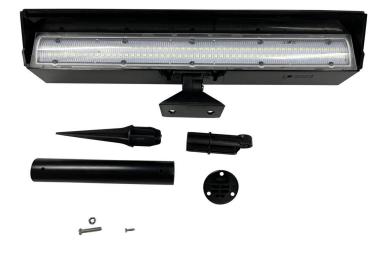

# Rotatable Extension Arm Rotatable Bracket Ground Stake Mounting tions

### Product Advantages

High quality ABS material Three installation methods Large capacity battery 5200mAh COEUS technology High-brightness led chips

PET LAMINATED HIGH EFFICIENCY SOLAR PANEL