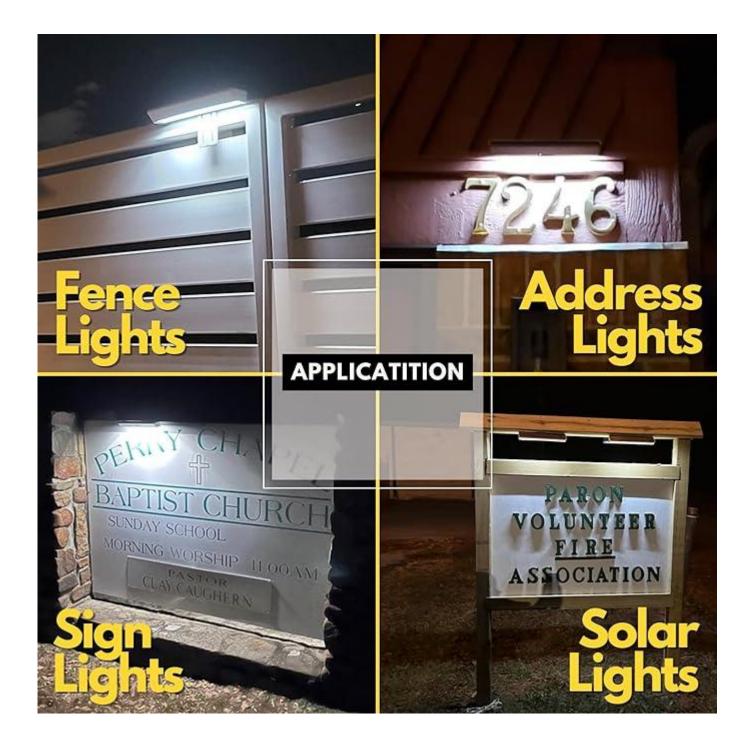

#### TECHNICAL SPECIFICATIONS

| Model : SSL-02 ( Solar sign flood light ) |                                                                                                                         |
|-------------------------------------------|-------------------------------------------------------------------------------------------------------------------------|
| Solar panel                               |                                                                                                                         |
| High Efficiency Solar Panel               | 4W (PET laminated)                                                                                                      |
| Led                                       |                                                                                                                         |
| LED Qty                                   | 100pcs SMD2835                                                                                                          |
| LED Module                                | 1                                                                                                                       |
| LED Wattage                               | 4W                                                                                                                      |
| Efficiency                                | 160lm/w                                                                                                                 |
| LED illumination color                    | 6000-6500K (Other CCT can be customized)                                                                                |
| Battery                                   |                                                                                                                         |
| Lithum Battery                            | 3.7V 5200mAh                                                                                                            |
| Charging Time                             | 6-8hrs by bright sunshine                                                                                               |
| General Information                       |                                                                                                                         |
| Product Material                          | High end qualiy PC+ABS                                                                                                  |
| Product Size                              | 350mm*92mm*54mm                                                                                                         |
| IP Level                                  | 65                                                                                                                      |
| Operation Temperature                     | -25 ° C ~ 65 ° C                                                                                                        |
| Working mode                              | Steady light entire night , auto off at daytime for charging                                                            |
| Light control threshold                   | 30lux                                                                                                                   |
| Sensitivity Method                        | N/A                                                                                                                     |
| Lighting time                             | 6 nights after fully charged (COEUS Technology)                                                                         |
| Mounting Methods                          | 1. Rotatable bracket mounting<br>2.Rotatable extension arm mounting<br>3.Ground stake mounting                          |
| Certificate                               | CE ROHS FCC ISO9001:2015 Patent No.: 2020308088089                                                                      |
| Warranty                                  | 1 year                                                                                                                  |
| Applications                              | Small sign light , billboard light , real estate sign light , fence post light , post light .<br>door number lighting . |