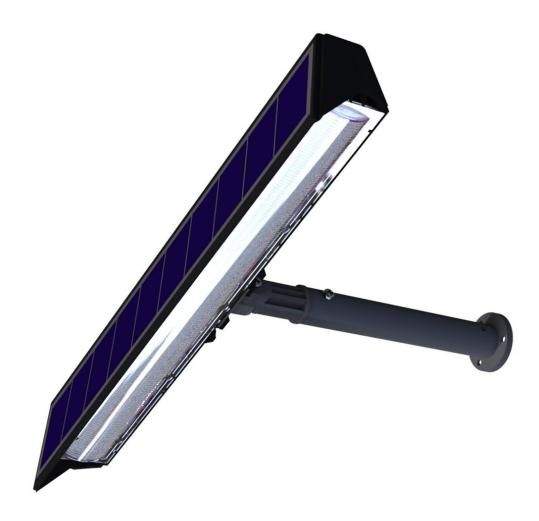

#### IMAGE 1

SOLAR SIGN FLOOD LIGHT

WIRELESS

Engineered to withstand diverse weather conditions for longevity and consistent performance.

Long Battery Life UP TO 3 NIGHTS

## SOLAR ADVERTISING FLOOD LIGHTS

**©LONG AUTONOMY WITH COEUS TECHNOLOGY** 

#### TECHNICAL SPECIFICATIONS

| Model : SSL-02 ( Solar sign flood light ) |                                                                                                                         |
|-------------------------------------------|-------------------------------------------------------------------------------------------------------------------------|
| Solar panel                               |                                                                                                                         |
| High Efficiency Solar Panel               | 4W (PET laminated)                                                                                                      |
| Led                                       |                                                                                                                         |
| LED Qty                                   | 100pcs SMD2835                                                                                                          |
| LED Module                                | 1                                                                                                                       |
| LED Wattage                               | 4W                                                                                                                      |
| Efficiency                                | 160lm/w                                                                                                                 |
| LED illumination color                    | 6000-6500K (Other CCT can be customized)                                                                                |
| Battery                                   |                                                                                                                         |
| Lithum Battery                            | 3.7V 5200mAh                                                                                                            |
| Charging Time                             | 6-8hrs by bright sunshine                                                                                               |
| General Information                       |                                                                                                                         |
| Product Material                          | High end qualiy PC+ABS                                                                                                  |
| Product Size                              | 350mm*92mm*54mm                                                                                                         |
| IP Level                                  | 65                                                                                                                      |
| Operation Temperature                     | -25 ° C ~ 65 ° C                                                                                                        |
| Working mode                              | Steady light entire night , auto off at daytime for charging                                                            |
| Light control threshold                   | 30lux                                                                                                                   |
| Sensitivity Method                        | N/A                                                                                                                     |
| Lighting time                             | 6 nights after fully charged (COEUS Technology)                                                                         |
| Mounting Methods                          | 1. Rotatable bracket mounting<br>2.Rotatable extension arm mounting<br>3.Ground stake mounting                          |
| Certificate                               | CE ROHS FCC ISO9001:2015 Patent No.: 2020308088089                                                                      |
| Warranty                                  | 1 year                                                                                                                  |
| Applications                              | Small sign light , billboard light , real estate sign light , fence post light , post light .<br>door number lighting . |

MAIN ADVANTAGE

**Mounting Options** 

\* commercial signs

COEUS T

ECHNO

0 G Y L

ONG STAND

ВΥТ

# Rotatable Extension Arm Rotatable Bracket Ground Stake Mounting tions