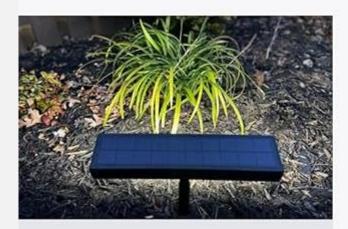

#### IMAGE 1

SOLAR SIGN FLOOD LIGHT







WIRELESS



Engineered to withstand diverse weather conditions for longevity and consistent performance.



Long Battery Life UP TO 3 NIGHTS

## SOLAR ADVERTISING FLOOD LIGHTS

**©LONG AUTONOMY WITH COEUS TECHNOLOGY** 

#### TECHNICAL SPECIFICATIONS

| Model : SSL-02 ( Solar sign flood light ) |                                                                                                                         |
|-------------------------------------------|-------------------------------------------------------------------------------------------------------------------------|
| Solar panel                               |                                                                                                                         |
| High Efficiency Solar Panel